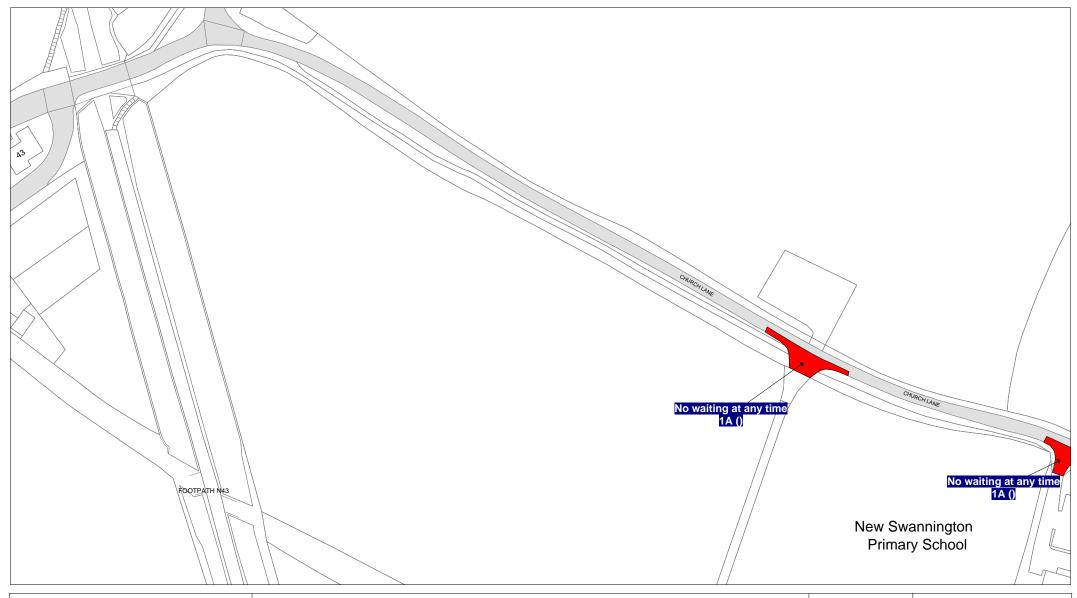

MANA

34659 (a)

Tile Ref: GI49

© Crown copyright. All rights reserved Leicestershire County Council Licence No. 100019271 2017

| SCALE       | 1 : 1250   |
|-------------|------------|
| DATE        | 13/12/2017 |
| DRAWING No. |            |
| DRAWN BY    |            |
|             |            |